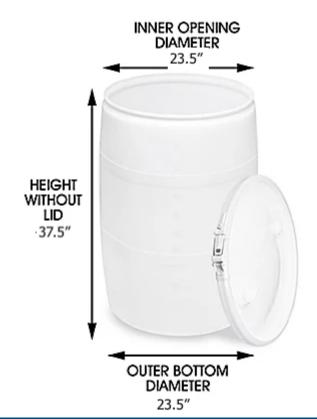

## **Technical Specifications.**

**Mold Cavity** No. 16 SP-050016 **Product Code** 

Product Weight 9.5 KGS, +/- 100gm Cap Weight. 1.00 KGS +/- 50gm

**Dimensions** 

**Height** 952 mm +/-5 mm Width 596.9 mm+/-5 mm

Cap Color white with rubber seal and galvanized iron ring

**Capacity** 

Brimful 255 Litre Normal 250 Litre

Industrial/food grade. Both variant available

**Raw Material** 

High Molecular Weight High Density Polyethylene (HXXM-HDPE)